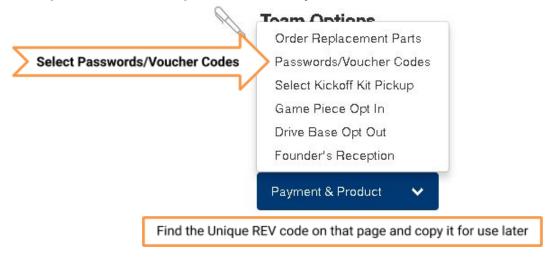

Step 2: Under Team Options, Select Payment and Product, REV code is on the next page

This page has some recommendations that your team might be interested in!

Step 4: Add items to your cart

Sort By: Best Selling 