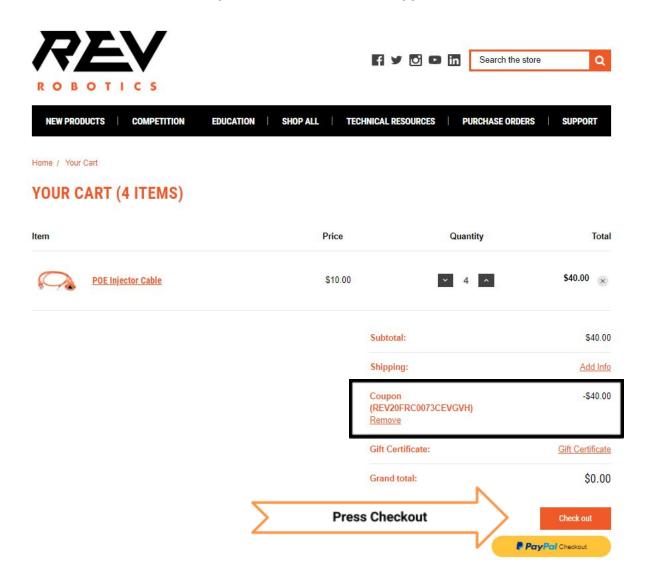

**Step 6: Confirm your cart is correct** 

Grand total:

\$40.00

**Step 8: Confirm Voucher is Applied** 