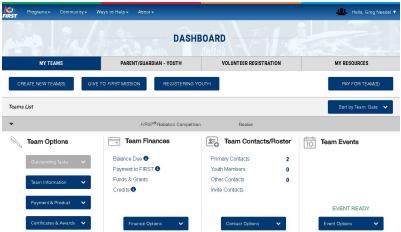

Step 2: Under Team Options, Select Payment and Product, REV code is on the next page

This page has some recommendations that your team might be interested in!

Step 4: Add items to your cart

Sort By: Best Selling 