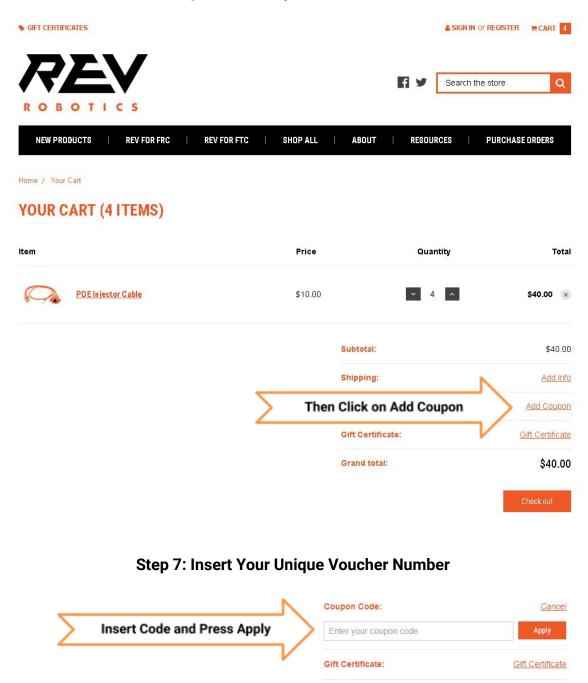

**Step 6: Confirm your cart is correct** 

Grand total:

\$40.00

**Step 8: Confirm Voucher is Applied** 